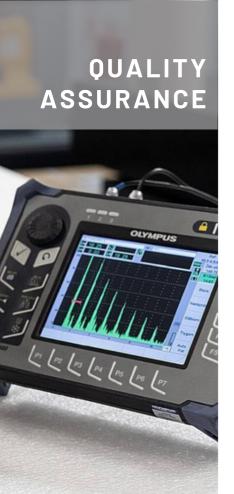

Invest-Tech guarantees high standard of products due to the implementation of restrictive procedures in the scope of quality control.

**Measuring machine**Zeiss Contura G2

**Roughness measuring device** 

Mitutoyo SJ-210

X-ray spectometer

Oxford X-MET 7000 eXpress

**Ultrasonic defectoscope** 

Olympus EPOCH 600

Other manual measuring equipment