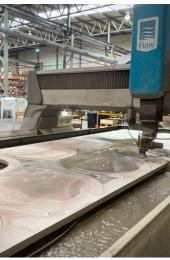

## WATER JET CUTTING

A very precise technology based on a waterjet, including abrasive particles, used under pressure. Due to the machine's dynamic head, it is possible to cut out shape identical to the project throughout the plate thickness. During the procedure the material is not heated and therefore the surface does not require further machining.

Maximum plate size: 2000x6000mm Maximum plate thickness: 254 mm