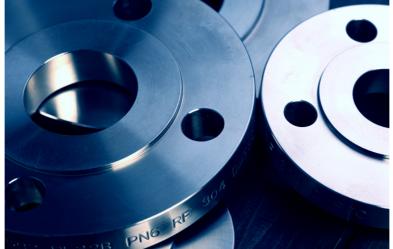

## **AUSTENITIC**

- 1.4301/1.4307/304/304L
- 1.4401/1.4404/316/316L
- 1.4541/321L
- 1.4571/316TI
- 1.4547/254SMO

# **SUPER AUSTENITIC**

1.4539/904L

**DUPLEX** 

1.4162/LDX 2101

1.4362/2304

1.4462/2205

SUPER DUPLEX

1.4410/2507