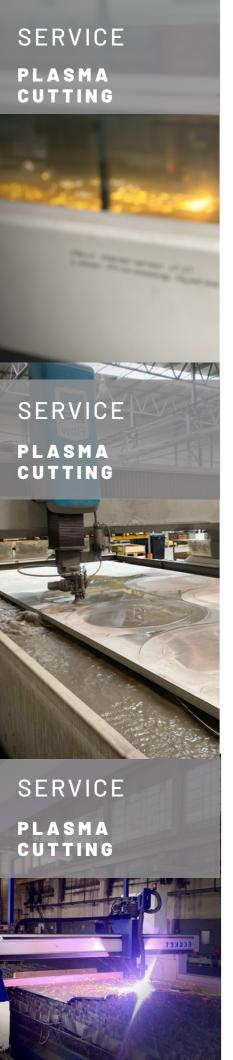

## PLASMA CUTTING

The technology allows very precise cutting. The procedure utilises modern HiFocus technique, which cuts elements in various shapes and sizes.

Maximum plate size: 2500x6000mm Maximum plate thickness: 100 mm